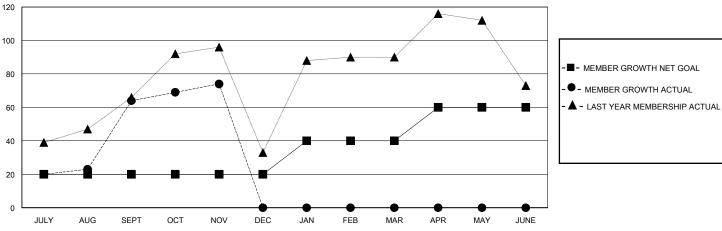

## GOALS AND ACTUAL MEMBERS CUMULATIVE

| DROPPED CLUBS: 1 |    | 27 CLUBS OF 72 ADDED 1 OR MORE | GENDER DISTRIBUTION             |              |   |
|------------------|----|--------------------------------|---------------------------------|--------------|---|
|                  |    | NEW MEMBERS                    | MALE                            | 804 (53.60%) |   |
|                  |    |                                | FEMALE                          | 696 (46.40%) |   |
| DROPPED MEMBERS  |    |                                |                                 |              |   |
| DECEASED         | 0  | CLICK HERE FOR CUMULATIVE      | TOTAL FAMILY UNIT MEMBERS       |              | 0 |
| CLUB CANCELLED   | 0  | MEMBERSHIP DATA                |                                 |              | _ |
| OTHER            | 48 |                                | FAMILY MEMBERS PAYING HALF DUES |              | 0 |
| TOTAL            | 48 |                                |                                 |              |   |

## MONTHLY MEMBERSHIP PROGRESS REPORT

District 310 D

GMT: LOCATION THAILAND GMT CA

| Clubs         |               |             |               | Members               |                       |                         |                                                    |  |
|---------------|---------------|-------------|---------------|-----------------------|-----------------------|-------------------------|----------------------------------------------------|--|
|               | RESULTS FOR   | R 2024-2025 |               | RESULTS FOR 2024-2025 |                       |                         |                                                    |  |
| QUARTER       | NEW CLUB GOAL | NEW CLUBS   | DROPPED CLUBS | QUARTER MEMB          | ER GROWTH NET<br>GOAL | MEMBER GROWTH<br>ACTUAL | DROPPED<br>MEMBERS ACTUAL<br>(including transfers) |  |
| JULY/AUG/SEPT | 1             | 2           | 1             | JULY/AUG/SEPT         | 20                    | 133                     | 47                                                 |  |
| OCT/NOV/DEC   | 0             | 0           | 0             | OCT/NOV/DEC           | 0                     | 12                      | 1                                                  |  |
| JAN/FEB/MAR   | 1             | 0           | 0             | JAN/FEB/MAR           | 20                    | 0                       | 0                                                  |  |
| APR/MAY/JUNE  | 1             | 0           | 0             | APR/MAY/JUNE          | 20                    | 0                       | 0                                                  |  |