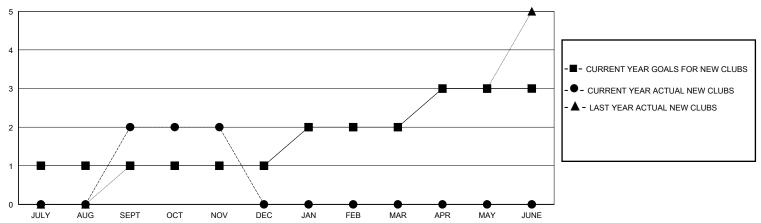

## GOALS AND ACTUAL NEW CLUBS CUMULATIVE

## MONTHLY MEMBERSHIP PROGRESS REPORT

District 310 D

GMT: LOCATION THAILAND GMT CA

| Clubs         |               |             |               | Members               |                       |                         |                                                    |  |
|---------------|---------------|-------------|---------------|-----------------------|-----------------------|-------------------------|----------------------------------------------------|--|
|               | RESULTS FOR   | R 2024-2025 |               | RESULTS FOR 2024-2025 |                       |                         |                                                    |  |
| QUARTER       | NEW CLUB GOAL | NEW CLUBS   | DROPPED CLUBS | QUARTER MEMB          | ER GROWTH NET<br>GOAL | MEMBER GROWTH<br>ACTUAL | DROPPED<br>MEMBERS ACTUAL<br>(including transfers) |  |
| JULY/AUG/SEPT | 1             | 2           | 1             | JULY/AUG/SEPT         | 20                    | 133                     | 47                                                 |  |
| OCT/NOV/DEC   | 0             | 0           | 0             | OCT/NOV/DEC           | 0                     | 12                      | 1                                                  |  |
| JAN/FEB/MAR   | 1             | 0           | 0             | JAN/FEB/MAR           | 20                    | 0                       | 0                                                  |  |
| APR/MAY/JUNE  | 1             | 0           | 0             | APR/MAY/JUNE          | 20                    | 0                       | 0                                                  |  |